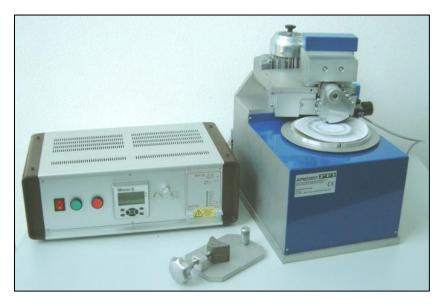

## APM-T 3053/2 Termo abrasion-Test machine

## **Termo abrasion Test machine**

With this test the chalking of outsole materials can be determined.

During the test a specimen which is taken out of the outsole is put on a rotating light - colored PVCstandard flooring (e.g. "Royal", color: 420-54, manufacturer: DLW) with a defined force. The staining of the flooring is determined according to the grey scale DIN EN 20105/A03.

## **Technical Data**

Footprint: T/B/H 600 mm / 900 mm (+ Control unit) / 500 mm Supply voltage: 200 - 230 V Supply frequency: 50 - 60 Hz Air pressure: 6bar

Reference N°: APM-T 3053/2, Phone: +49 6331 2490 0, E-Mail: <u>peter.schultheis@pfi-germany.com</u>