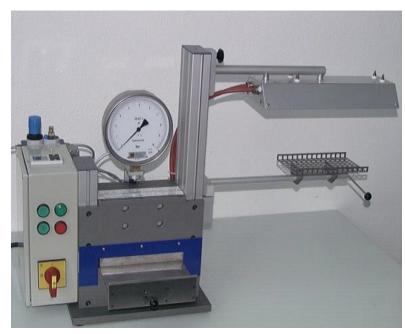

## **LPA 3100/1**

## **Laboratory Scale Activating Press**

## **Laboratory Scale Activating Press**

This pneumatic desktop device allows activation and pressing of parts which are to be cemented together.

The size of the slide able pressing area is 80 × 160 mm. Four predefined activation times are available. Pressing and activation times are continuously adjustable.